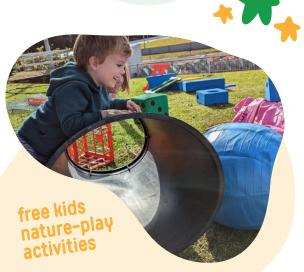

## ENJOY A FUN DAY HELPING OUT AT THE FARM

We invite you to join us at the Green Connect Farm! Come and check out your local urban farm and get your hands dirty helping out.

In 2023 we are opening the farm to the community for a series of bi-monthly Saturday farm days, held from 9am-12pm with a BYO BBQ to follow. It is amazing what many helping hands can do in one morning. You will work alongside a Green Connect team member and there will be nature-play activities for the kids.