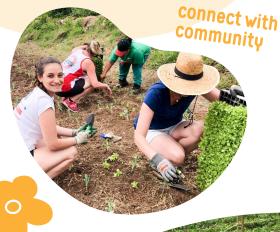

## ENJOY A FUN DAY HELPING OUT AT THE FARM

We invite you to join us at the Green Connect Farm! Come and check out your local urban farm and get your hands dirty helping out.

In 2023 we are opening the farm to the community for a series of bi-monthly Saturday farm days, held from 9am-12pm with a BYO BBQ to follow. It is amazing what many helping hands can do in one morning. You will work alongside a Green Connect team member and there will be nature-play activities for the kids.